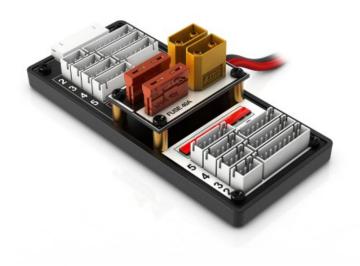

## **Product description**

Practical balancer board to charge 2 LiPo batteries with an XT60 connector and XH balancer wire at the same time on just one charger output. Ideal for any mode that use 2 LiPo packs because you can reduce the charging time a lot. The board works with nearly all 2-8S LiPo batteries that have the correct connectors. Another benefit by this board are two built-in 40 amp fuses thet protect your battery and charger in case of any problem