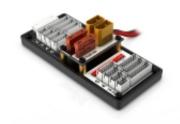

## **Product description**

Practical balancer board to charge 2 LiPo batteries with an XT60 connector and XH balancer wire at the same time on just one charger output. Ideal for any mode that use 2 LiPo packs because you can reduce the charging time a lot. The board works with nearly all 2-8S LiPo batteries that have the correct connectors. Another benefit by this board are two built-in 40 amp fuses thet protect your battery and charger in case of any problem