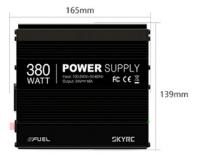

### Size & Weight:

Size: 165x139x59.5mm

Weight: 1.62kg

Input voltage: 100-240V

**Power:** Input frequency: 50-60Hz

Output current: 16A

Output voltage: 24V DC±0.5V Output ripple: <300mV

Transfer efficiency: 88%