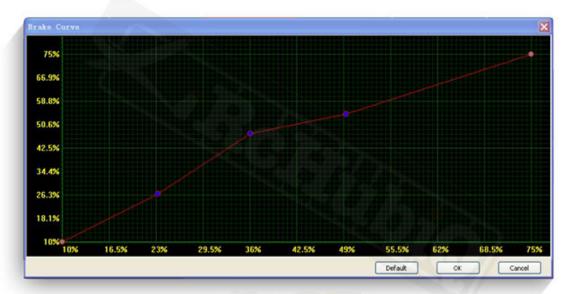

# Duże możliwości regulacji kontrolera gaz/hamulec

Użytkownik może ustawić czułość kontrolera gaz/hamulec punktowo lub samodzielnie określić kształt krzywych przyspieszenia/hamowania w celu osiągnięcia pożądanego stopnia liniowości i mocy.

Ustawienia kontrolera przyspieszenia

Dopasowanie krzywej przyspieszenia

Ustawienia kontrolera hamowania

Dopasowanie krzywej hamowania