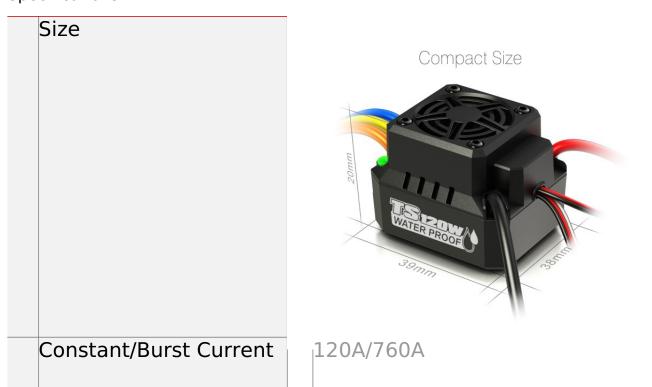

#### **DESIGN**

Niewielkie rozmiary

### Niewielkie rozmiary

#### Specifications:

| Motor Compatible   | Brushless Sensorless Motors                                  |
|--------------------|--------------------------------------------------------------|
| Car Compatible     | 1/10 on-road/buggy/monster/truggy/SCT                        |
| Motor Limits       | 4-6S NiMH or 2S LiPo KV≤6000<br>7-9S NiMH or 3S LiPo KV≤4000 |
| Resistance         | 0.0003ohm                                                    |
| Battery Cell Count | 4-9S NiMH or 2-3S LiPo                                       |
| BEC Output         | 6V@3A, Linear                                                |
| Weight             | 102g (w/o wire)                                              |
| FAN                | 8V@0.2A                                                      |