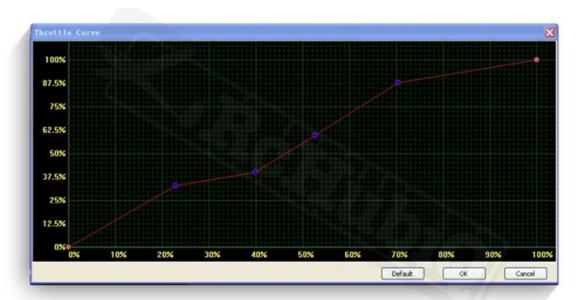

# Duże możliwości regulacji kontrolera gaz/hamulec

Użytkownik może ustawić czułość kontrolera gaz/hamulec punktowo lub samodzielnie określić kształt krzywych przyspieszenia/hamowania w celu osiągnięcia pożądanego stopnia liniowości i mocy.

Ustawienia kontrolera przyspieszenia

Dopasowanie krzywej przyspieszenia

Ustawienia kontrolera hamowania

Dopasowanie krzywej hamowania