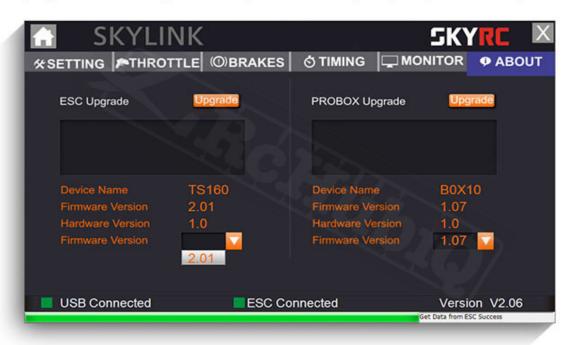

#### PC LINK

Potężne oprogramowanie Skylink do konfigurowania i aktualizacji.

### Aktualizacja oprogramowania

Oprogramowanie wewnętrzne może być aktualizowane przez podłączenie do komputera.