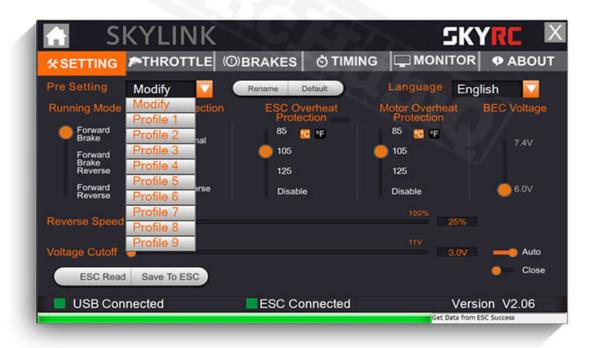

#### **PROFILE**

Możliwość przechowywania 10 profili

#### PC LINK

Potężne oprogramowanie Skylink do konfigurowania i aktualizacji.

### 10 profili użytkownika

Użytkownik może skonfigurować i zapisać 10 zestawów profili w sterowniku, które mogą być odtworzone w dowolnym momencie. Ustawienia mogą być eksportowane oraz importowane, dzięki czemu można je porównywać i analizować.

# Duże możliwości regulacji kontrolera gaz/hamulec

Użytkownik może ustawić czułość kontrolera gaz/hamulec punktowo lub samodzielnie określić kształt krzywych przyspieszenia/hamowania w celu osiągnięcia pożądanego stopnia liniowości i mocy.

Ustawienia kontrolera przyspieszenia

Dopasowanie krzywej przyspieszenia

Ustawienia kontrolera hamowania

Dopasowanie krzywej hamowania