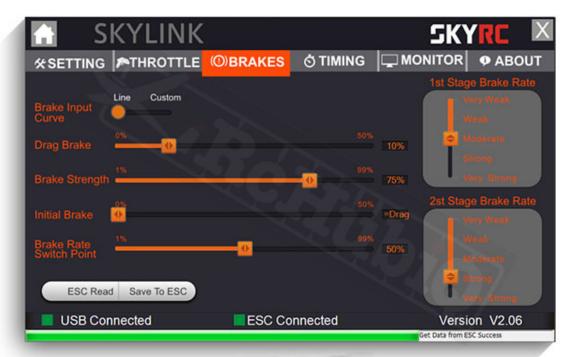

# Duże możliwości regulacji kontrolera gaz/hamulec

Użytkownik może ustawić czułość kontrolera gaz/hamulec punktowo lub samodzielnie określić kształt krzywych przyspieszenia/hamowania w celu osiągnięcia pożądanego stopnia liniowości i mocy.

Ustawienia kontrolera przyspieszenia

Dopasowanie krzywej przyspieszenia

Ustawienia kontrolera hamowania

Dopasowanie krzywej hamowania