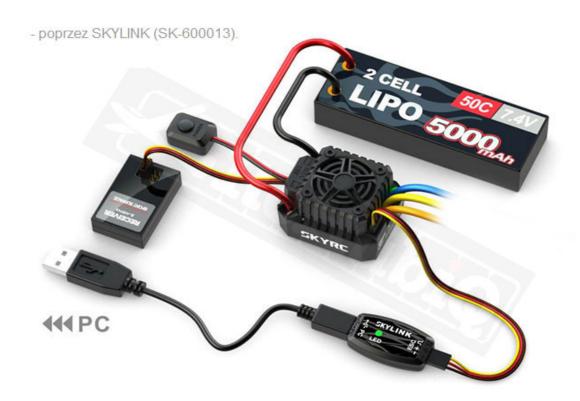

### Sposoby programowania

Regulator może być programowany na dwa sposoby:

- poprzez programator PROGBOX (SK-300046),

### Aktualizacja oprogramowania

Oprogramowanie wewnętrzne może być aktualizowane przez podłączenie do komputera.