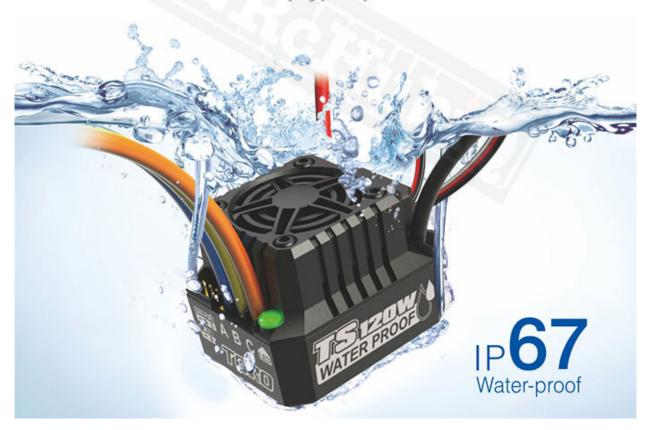

### Wodoodporny regulator TORO TS120W

TORO TS120W to regulator posiadający obudowę, która jest wodoodporna i przeciwpyłowa, dzięki czemu może być używany w deszczowe dni.

TORO TS120W to zaawansowany bezszczotkowy regulator zaprojektowany do użytki z samochodami w skali 1:10. Obsługuje baterie LiPo 2S i 3S i posiada wbudowany układ BEC o napięciu 6.0V i maksymalnym prądzie jakim można go obciążyć równym 3A. Może być programowany poprzez programator i oprogramowanie SKYLINK.

#### WODOODPORNY

IP 67