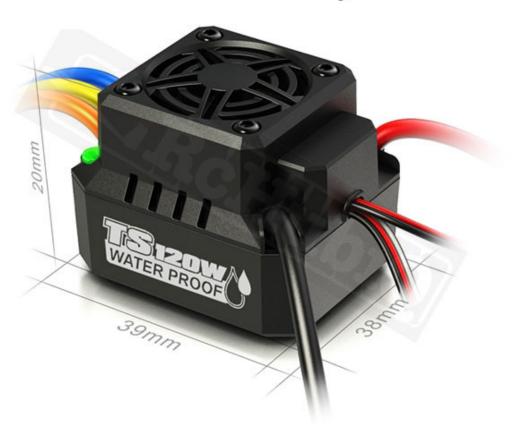

### Wodoodporny regulator TORO TS120W

TORO TS120W to regulator posiadający obudowę, która jest wodoodporna i przeciwpyłowa, dzięki czemu może być używany w deszczowe dni.

TORO TS120W to zaawansowany bezszczotkowy regulator zaprojektowany do użytki z samochodami w skali 1:10. Obsługuje baterie LiPo 2S i 3S i posiada wbudowany układ BEC o napięciu 6.0V i maksymalnym prądzie jakim można go obciążyć równym 3A. Może być programowany poprzez programator i oprogramowanie SKYLINK.

#### WODOODPORNY

IP 67

#### **DESIGN**

Niewielkie rozmiary

#### Specifications:

| Motor Compatible   | Brushless Sensorless Motors                                  |
|--------------------|--------------------------------------------------------------|
| Car Compatible     | 1/10 on-road/buggy/monster/truggy/SCT                        |
| Motor Limits       | 4-6S NiMH or 2S LiPo KV≤6000<br>7-9S NiMH or 3S LiPo KV≤4000 |
| Resistance         | 0.0003ohm                                                    |
| Battery Cell Count | 4-9S NiMH or 2-3S LiPo                                       |
| BEC Output         | 6V@3A, Linear                                                |
| Weight             | 102g (w/o wire)                                              |
| FAN                | 8V@0.2A                                                      |