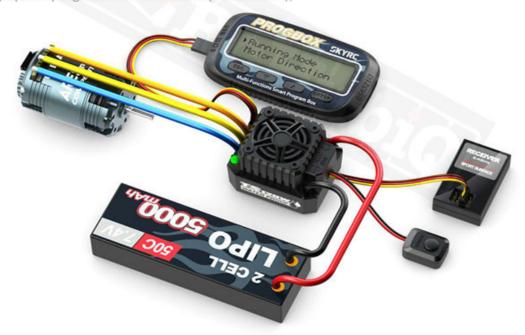

### Sposoby programowania

Regulator może być programowany na dwa sposoby:

- poprzez programator PROGBOX (SK-300046),

### 10 profili użytkownika

Użytkownik może skonfigurować i zapisać 10 zestawów profili w sterowniku, które mogą być odtworzone w dowolnym momencie. Ustawienia mogą być eksportowane oraz importowane, dzięki czemu można je porównywać i analizować.