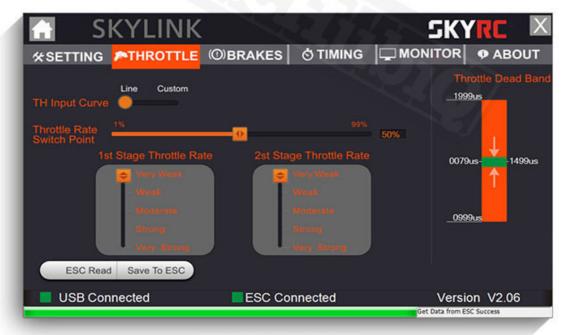

# Duże możliwości regulacji kontrolera gaz/hamulec

Użytkownik może ustawić czułość kontrolera gaz/hamulec punktowo lub samodzielnie określić kształt krzywych przyspieszenia/hamowania w celu osiągnięcia pożądanego stopnia liniowości i mocy.

Ustawienia kontrolera przyspieszenia

Dopasowanie krzywej przyspieszenia

Ustawienia kontrolera hamowania

Dopasowanie krzywej hamowania