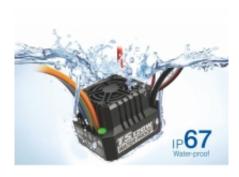

### Wodoodporny regulator TORO TS120W

TORO TS120W to regulator posiadający obudowę, która jest wodoodporna i przeciwpyłowa, dzięki czemu może być używany w deszczowe dni.

TORO TS120W to zaawansowany bezszczotkowy regulator zaprojektowany do użytki z samochodami w skali 1:10. Obsługuje baterie LiPo 2S i 3S i posiada wbudowany układ BEC o napięciu 6.0V i maksymalnym prądzie jakim można go obciążyć równym 3A. Może być programowany poprzez programator i oprogramowanie SKYLINK.

#### WODOODPORNY

IP 67