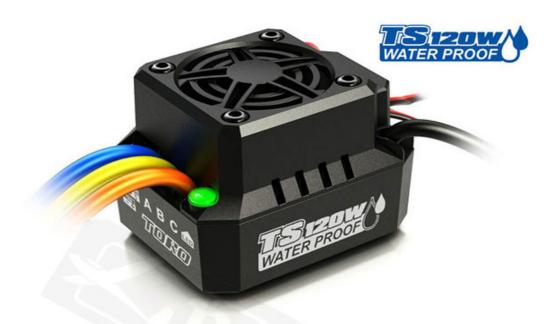

### Wodoodporny regulator TORO TS120W

TORO TS120W to regulator posiadający obudowę, która jest wodoodporna i przeciwpyłowa, dzięki czemu może być używany w deszczowe dni.

TORO TS120W to zaawansowany bezszczotkowy regulator zaprojektowany do użytki z samochodami w skali 1:10. Obsługuje baterie LiPo 2S i 3S i posiada wbudowany układ BEC o napięciu 6.0V i maksymalnym prądzie jakim można go obciążyć równym 3A. Może być programowany poprzez programator i oprogramowanie SKYLINK.

#### WODOODPORNY

IP 67